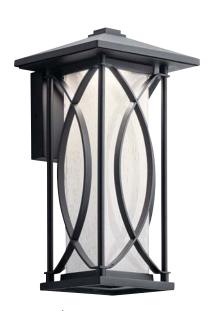

## Ashbern LED

Finish: Textured Black

Glass: Clear Seeded with Inside Etch Fixture Material: Cast Aluminum

A 49973 BKTLED Outdoor Wall

B 49974 BKTLED Outdoor Wall

C 49975 BKTLED Outdoor Wall

## Ashbern<sup>™</sup> LED

|   | ITEM # | FINISH | LIGHT<br>SOURCE | LED<br>OUTPUT                     | DIMENSIONS    | EXT. | HCWO | NOTES                                        |
|---|--------|--------|-----------------|-----------------------------------|---------------|------|------|----------------------------------------------|
| Α | 49973  | BKTLED | (1) 7.5W 😂      | 3000K, 90 CRI, 325 Lumens, 43 LPW | 6.5W x 12.75H | 6.75 | 4    | <b>™</b> <sup>™</sup> <sup>™</sup> Dimmable. |
| В | 49974  | BKTLED | (1) 7.5W 😂      | 3000K, 90 CRI, 300 Lumens, 40 LPW | 8W x 15.25H   | 8    | 5    | <b>™</b> <sup>™</sup> Dimmable.              |
| С | 49975  | BKTLED | (1) 16W 🐯       | 3000K, 90 CRI, 650 Lumens, 41 LPW | 9.5W x 18.25H | 9.75 | 4.5  | <b>™</b> (ﷺ Dimmable.                        |