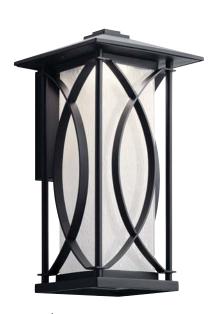

## Ashbern LED

Finish: Textured Black

Glass: Clear Seeded with Inside Etch Fixture Material: Cast Aluminum

A 49973 BKTLED Outdoor Wall

B 49974 BKTLED Outdoor Wall

C 49975 BKTLED Outdoor Wall

## Ashbern<sup>™</sup> LED

|   | ITEM # | FINISH | LIGHT<br>SOURCE | LED<br>OUTPUT                     | DIMENSIONS    | EXT. | HCWO | NOTES                                        |
|---|--------|--------|-----------------|-----------------------------------|---------------|------|------|----------------------------------------------|
| Α | 49973  | BKTLED | (1) 7.5W 😂      | 3000K, 90 CRI, 325 Lumens, 43 LPW | 6.5W x 12.75H | 6.75 | 4    | <b>™</b> <sup>™</sup> <sup>™</sup> Dimmable. |
| В | 49974  | BKTLED | (1) 7.5W 😂      | 3000K, 90 CRI, 300 Lumens, 40 LPW | 8W x 15.25H   | 8    | 5    | <b>™</b> <sup>™</sup> Dimmable.              |
| С | 49975  | BKTLED | (1) 16W 🐯       | 3000K, 90 CRI, 650 Lumens, 41 LPW | 9.5W x 18.25H | 9.75 | 4.5  | <b>™</b> (ﷺ Dimmable.                        |