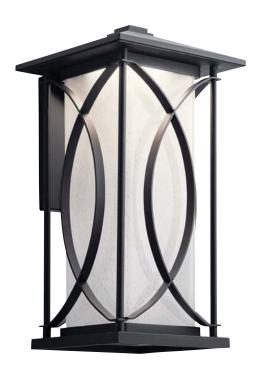

## Ashbern LED

Finish: Textured Black

Glass: Clear Seeded with Inside Etch Fixture Material: Cast Aluminum

A 49973 BKTLED Outdoor Wall

B 49974 BKTLED Outdoor Wall

C 49975 BKTLED Outdoor Wall

## Ashbern<sup>™</sup> LED

|   | ITEM # | FINISH | LIGHT<br>SOURCE | LED<br>OUTPUT                     | DIMENSIONS    | EXT. | HCWO | NOTES                                        |
|---|--------|--------|-----------------|-----------------------------------|---------------|------|------|----------------------------------------------|
| Α | 49973  | BKTLED | (1) 7.5W 😂      | 3000K, 90 CRI, 325 Lumens, 43 LPW | 6.5W x 12.75H | 6.75 | 4    | <b>™</b> <sup>™</sup> <sup>™</sup> Dimmable. |
| В | 49974  | BKTLED | (1) 7.5W 😂      | 3000K, 90 CRI, 300 Lumens, 40 LPW | 8W x 15.25H   | 8    | 5    | <b>™</b> <sup>™</sup> Dimmable.              |
| С | 49975  | BKTLED | (1) 16W 🐯       | 3000K, 90 CRI, 650 Lumens, 41 LPW | 9.5W x 18.25H | 9.75 | 4.5  | <b>™</b> (ﷺ Dimmable.                        |